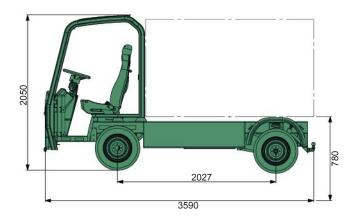

## Tekniske data

# STAMA MAESTRO MT10

Electric motor: Battery: 48 V - 8 kW 10,2 kW - 200 amp. h

### STAMA MAESTRO MT15

Electric motor: Battery: 72 V - 9 kW 14,4 kW - 200 amp. h