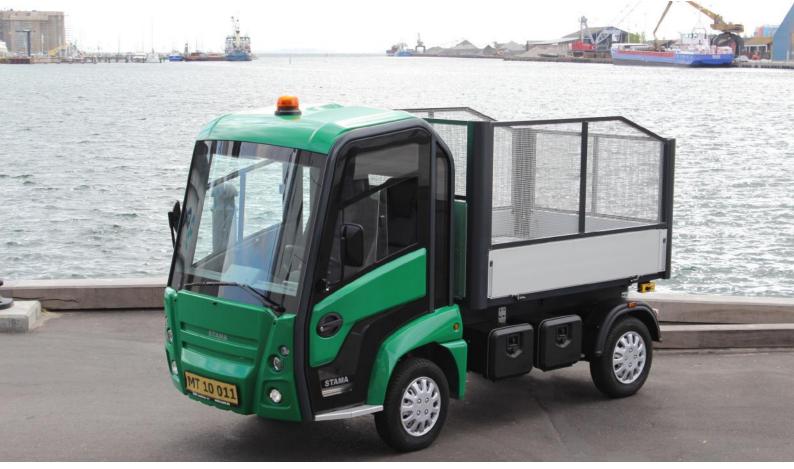

#### A new product has now been added to the range of STAMA electric vehicles.

STAMA Maestro is a vehicle with high driving comfort, thanks to a luxurious and quiet cabin, and an excellent suspension.

Among the many standard features are, for example, comfortable seats with 3-point seat belt, rear window, maintenance-free Lithium-ion batteries and carbon-free electric motor.

The vehicle is available with a wide variety of flatbeds or bodies, with and without tips.

With 1,000 kg load capacity and speeds up to 70 km / h, STAMA Maestro is the obvious choice if you want a reliable, quiet and emission-free vehicle to help with the many tasks that exist around the maintenance of green areas, residential areas, institutions, city centers etc.

NOTE: The images in this brochure are often shown with optional extras