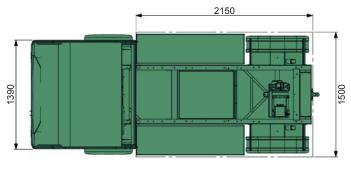

le to help with the many tasks that exist around the maintenance of green areas, residential areas, institutions, city centers etc.

The maximum speed is programmable.

STAMA Maestro is type-approved in the EU and can therefore easily be registered for driving on public roads in all EU countries.



## Tekniske data



#### STANDARD equipment - MT10 & MT15

- Lithium-ion batteries with 5 year warranty
- Internal charger
- Disc brake
- Large and quiet cabin with doors and rear window
- Washer and wiper for front window incl. container
- 3G monitoring
- Double suspension
- Seat with 3-point seat belt
- Carbon-free electric motor

# STAMA MAESTRO MT10

Electric motor: Battery: 48 V - 8 kW 10,2 kW - 200 amp. h

### STAMA MAESTRO MT15

Electric motor: Battery: 72 V - 9 kW 14,4 kW - 200 amp. h



#### EXTRA equipment - MT10 & MT15

- Fixed flatbed with drop-sides or high drop-sides with net
- Hydraulic tipper with drop-sides or high drop-sides with net
- Servo powered steering
- Beacon revolving light
- Trailer hitch
- Separate battery for hydr. Tipper
- Cabin heating, Webasco (diesel)
- Winter season tires with steel rims
- Pedestrian buzzer











NOTE: The images in this brochure are often shown with optional extras

# **GMR MASKINER A/S IS ALSO...**

- SWEEPERS
- GRASS EQUIPMENT
- SNOW REMOVING EQUIPMENT
- HEDGE AND TREE CUTTERS
- ENVIROMENT MACHINES

Icon explanation:











Internal turning radius

Weight in kg

Dealer:

Estimated mileage in km per charge



**GMR G** Care for the ground Saturnvej 17 DK-8700 Horsens

www.gmr.dk