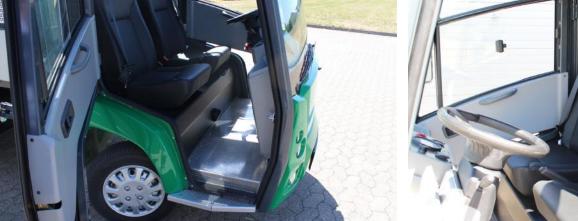

#### A new product has now been added to the range of STAMA electric vehicles.

STAMA Maestro is a vehicle with high driving comfort, thanks to a luxurious and quiet cabin, and an excellent suspension.

Among the many standard features are, for example, comfortable seats with 3-point seat belt, rear window, maintenance-free Lithium-ion batteries and carbon-free electric motor.

#### STANDARD equipment - MT10 & MT15

- Lithium-ion batteries with 5 year warranty
- Internal charger
- Disc brake
- Large and quiet cabin with doors and rear window
- Washer and wiper for front window incl. container
- 3G monitoring
- Double suspension
- Seat with 3-point seat belt
- Carbon-free electric motor