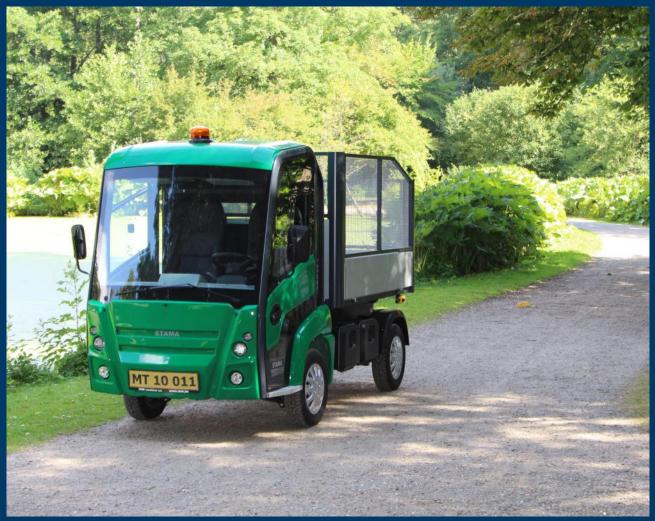

# STAMA MAESTRO - ELECTRIC VEHICLES FOR PEOPLE AT WORK

A new range of vehicles with high driving comfort, solid construction and speeds of up to 70 km/h

STAMA

STENSBALLE NESBO

ELKÆR

The vehicle is available with a wide variety of flatbeds or bodies, with and without tips.

With 1,000 kg load capacity and speeds up to 70 km / h, STAMA Maestro is the obvious choice if you want a reliable, quiet and emission-free vehicle to help with the many tasks that exist around the maintenance of green areas, residential areas, institutions, city centers etc.

The maximum speed is programmable.

STAMA Maestro is type-approved in the EU and can therefore easily be registered for driving on public roads in all EU countries.