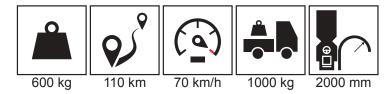

### STAMA MAESTRO MT15

Electric motor: Battery: 72 V - 9 kW 14,4 kW - 200 amp. h