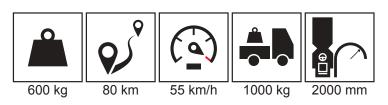

15

- Lithium-ion batteries with 5 year warranty
- Internal charger
- Disc brake
- Large and quiet cabin with doors and rear window
- Washer and wiper for front window incl. container
- 3G monitoring
- Double suspension
- Seat with 3-point seat belt
- Carbon-free electric motor

# STAMA MAESTRO MT10

Electric motor: Battery: 48 V - 8 kW 10,2 kW - 200 amp. h

### STAMA MAESTRO MT15

Electric motor: Battery: 72 V - 9 kW 14,4 kW - 200 amp. h



#### EXTRA equipment - MT10 & MT15

- Fixed flatbed with drop-sides or high drop-sides with net
- Hydraulic tipper with drop-sides or high drop-sides with net
- Servo powered steering
- Beacon revolving light
- Trailer hitch
- Separate battery for hydr. Tipper
- Cabin heating, Webasco (diesel)
- Winter season tires with steel rims
- Pedestrian buzzer











NOTE: The images in this brochure are often shown with optional extras

# **GMR MASKINER A/S IS ALSO...**

- SWEEPERS
- GRASS EQUIPMENT
- SNOW REMOVING EQUIPMENT
- HEDGE AND TREE CUTTERS
- ENVIROMENT MACHINES

Icon explanation:











Internal turning radius

Weight in kg

Dealer:

Estimated mileage in km per charge



**GMR G** Care for the ground Saturnvej 17 DK-8700 Horsens

www.gmr.dk