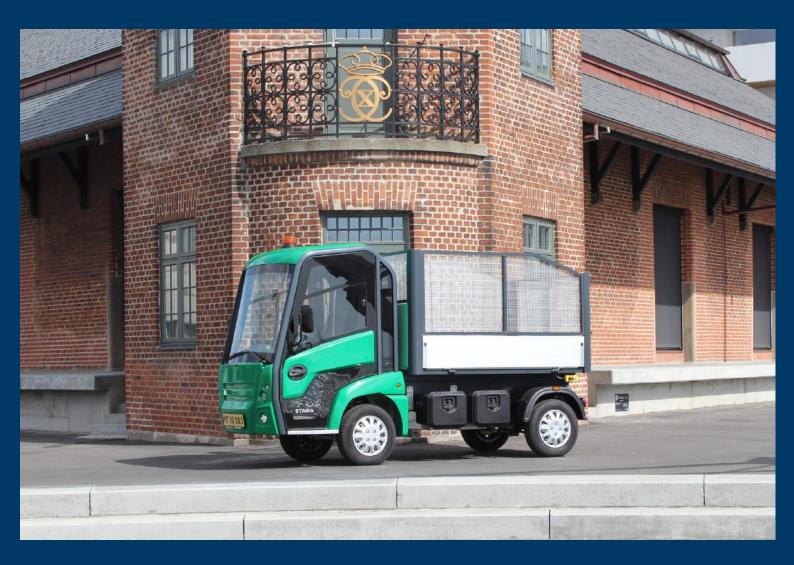

#### A new product has now been added to the range of STAMA electric vehicles.

STAMA Maestro is a vehicle with high driving comfort, thanks to a luxurious and quiet cabin, and an excellent suspension.

Among the many standard features are, for example, comfortable seats with 3-point seat belt, rear window, maintenance-free Lithium-ion batteries and carbon-free electric motor.

The vehicle is available with a wide variety of flatbeds or bodies, with and without tips.

With 1,000 kg load capacity and speeds up to 70 km / h, STAMA Maestro is the obvious choice if you want a reliable, quiet and emission-free vehicle to help with the many tasks that exist around the maintenance of green areas, residential areas, institutions, city centers etc.

NOTE: The images in this brochure are often shown with optional extras