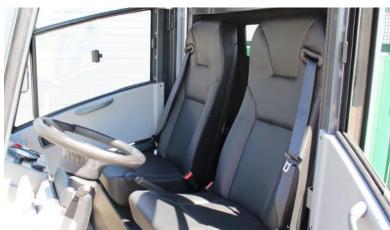

#### A new product has now been added to the range of STAMA electric vehicles.

STAMA Maestro is a vehicle with high driving comfort, thanks to a luxurious and quiet cabin, and an excellent suspension.

Among the many standard features are, for example, comfortable seats with 3-point seat belt, rear window, maintenance-free Lithium-ion batteries and carbon-free electric motor.

#### STANDARD equipment - MT10 & MT15

- Lithium-ion batteries with 5 year warranty
- Internal charger
- Disc brake
- Large and quiet cabin with doors and rear window
- Washer and wiper for front window incl. container
- 3G monitoring
- Double suspension
- Seat with 3-point seat belt
- Carbon-free electric motor