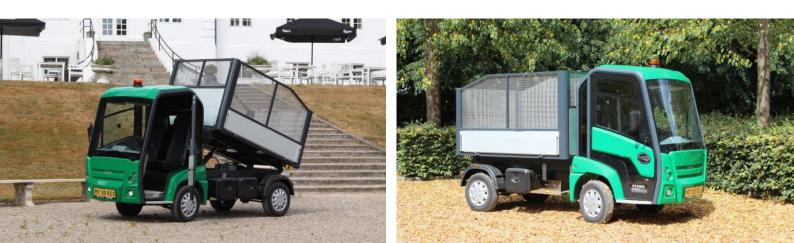

The vehicle is available with a wide variety of flatbeds or bodies, with and without tips.

With 1,000 kg load capacity and speeds up to 70 km / h, STAMA Maestro is the obvious choice if you want a reliable, quiet and emission-free vehicle to help with the many tasks that exist around the maintenance of green areas, residential areas, institutions, city centers etc.

#### EXTRA equipment - MT10 & MT15

- Fixed flatbed with drop-sides or high drop-sides with net
- Hydraulic tipper with drop-sides or high drop-sides with net
- Servo powered steering
- Beacon revolving light
- Trailer hitch
- Separate battery for hydr. Tipper
- Cabin heating, Webasco (diesel)
- Winter season tires with steel rims
- Pedestrian buzzer

NOTE: The images in this brochure are often shown with optional extras